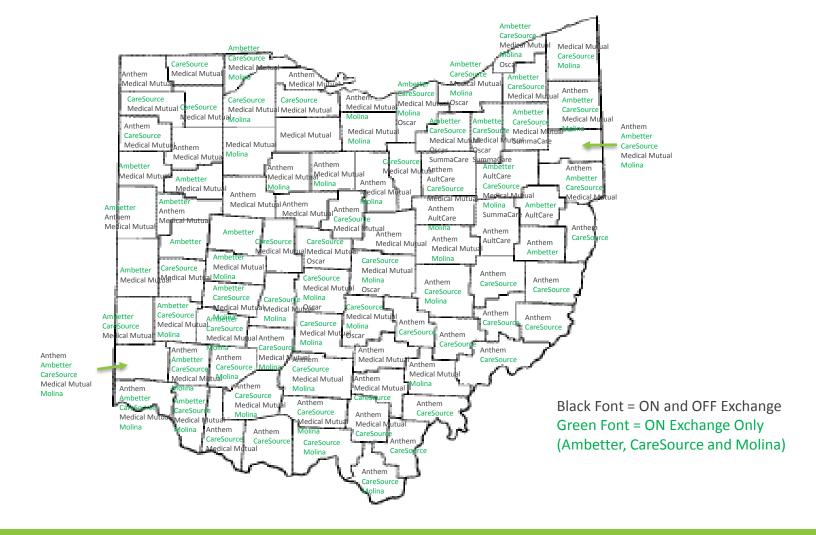

## **OH** Counties

2020 County Supply

October 18, 2019

## 2020 OH New Supply Summary

- Ambetter expanding into 3 Counties.
  - Auglaize, Clermont, Mercer
- Anthem expanding into 23 Counties.
  - Adams, Brown, Clinton, Columbia, Crawford, Fayette, Hardin, Harrison, Highland, Holmes, Knox, Mahoning, Marion, Meigs, Morrow, Paulding, Richland, Ross, Trumbull, Tuscarawas, Washington, Wayne, Williams
- Medical Mutual expanding into 12 Counties.
  - Coshocton, Fayette, Highland, Jackson, Madison, Paulding, Pike, Ross, Van Wert, Vinton, Williams, Wyandot
- Molina expanding into 6 Counties.
  - Crawford, Erie, Lawrence, Richland, Warren, Wyandot